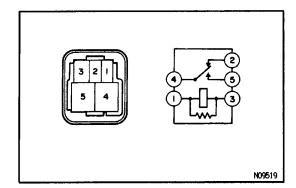

## FRONT HEATER MAIN RELAY AND REAR HEATER MAIN RELAY INSPECTION INSPECT HEATER MAIN RELAYS CONTINUITY

| Apply B+ between terminals 1 and 3. | 4 - 5                                | Continuity      |
|-------------------------------------|--------------------------------------|-----------------|
| Constant                            | 1 - 3 $2 - 4$                        | Continuity      |
| Condition                           | Tester connection to terminal number | Specified value |

If continuity is not as specified, replace the relay.