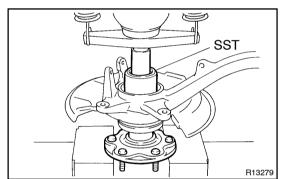

## 5. INSTALL BEARING SPACER

Using SST and a press, install the bearing spacer.

SST 09950-60010 (09951-00650), 09950-70010 (09951-07150)

6. 2WD:

**INSTALL GREASE CAP** 