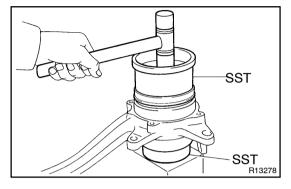

### 3. INSTALL AXLE HUB TO STEERING KNUCKLE

(a) Install the brake dust cover to the steering knuckle with the 4 bolts.

Torque: 18 N·m (185 kgf·cm, 13 ft·lbf)

(b) Using SST and a press, install the axle hub to the steering knuckle.