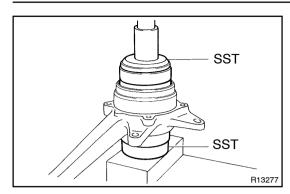

### 1. INSTALL NEW BEARING

 (a) Using SST and a press, install a new bearing to the steering knuckle.

SST 09527-17011, 09950-60020 (09951-00910)

(b) Using snap ring pliers, install a new snap ring.