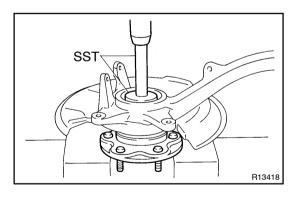

# 4. INSTALL ABS SPEED SENSOR ROTOR/SPACER NOTICE:

Do not scratch the serration of the speed sensor rotor.