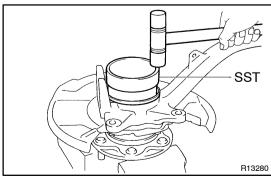

### 3. INSTALL AXLE HUB TO STEERING KNUCKLE

(a) Install the brake dust cover to the steering knuckle with the 4 bolts.

Torque: 18 N·m (185 kgf·cm, 13 ft·lbf)

(b) Using SST and a press, install the axle hub to the steering knuckle.

SST 09649-17010