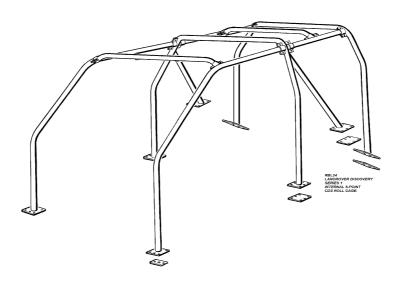

## Land Rover Roll Cage Catalogue 2008 Discovery Series 1 & Series 2

Part. No: Discovery Series 1

**RBL024 6SSS** Full Internal Roll Cage for 3dr vehicle

RBL036 6SSS Full Internal cage - 5dr - pre 95 dash change Front legs in front of dash

| <b>RBL074 6SSS</b> Full Internal cage - 5dr - post 95 dash change Thru' dash-C Trophy Spec. | bolt-in |
|---------------------------------------------------------------------------------------------|---------|
| RBL080 6SSS Full Internal cage - 5dr - post 95 Front legs in front of dash - no rear a/c    | bolt-in |
| RBL081 6SSS Full Internal cage - 5dr - post 95 Front legs in front of dash - rear a/c       | bolt-in |

Type:

bolt-in

bolt-in