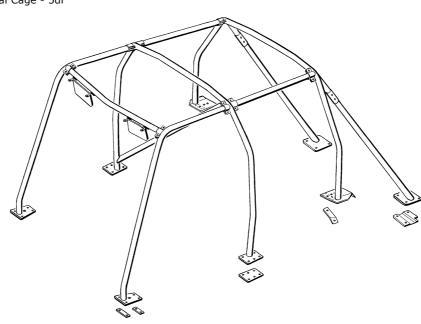

## Land Rover Roll Cage Catalogue 2008 Discovery Series 1 & Series 2

Part. No: Discovery Series 2

RBL198 7SSS Full Internal Cage - 5dr

Type:

bolt-in

RBL216 7SSS Full internal Cage - 5dr TD5. The front legs go through the air vents

bolt-in